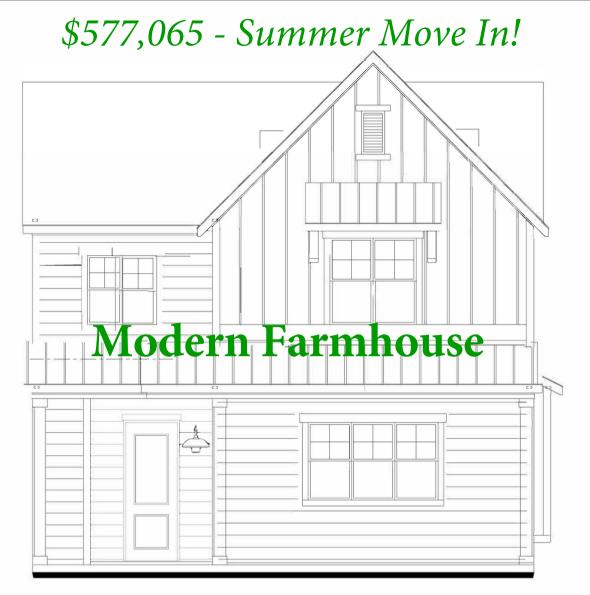

# {14436 WALSH}

### PROPERTY FEATURES

2362 sq. ft. 4 Bed | 3.5 Bath | 2 Car Modern Farmhouse with metal roof | Luxurious Owner's Suite | Fireplace | Game Room | Pocket Office | Boxed Window Seat | Front Porch | Powder Bath | Large Kitchen