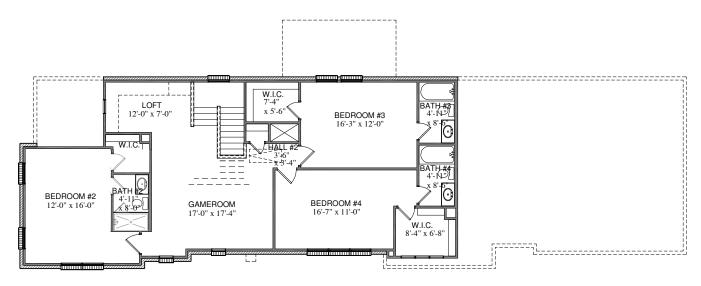

### SECOND FLOOR PLAN

FIRST FLOOR PLAN

#### **SQ FOOTAGE**

1797 IST FLOOR 1369 SECOND FLOOR 3166 TOTAL A/C 192 FRONT PORCH 521 GARAGE

240

REAR PATIO

Please note: In an effort to continually improve our floor plans and elevations, Village Homes reserves the right to make alerations to the designs without prior notice.