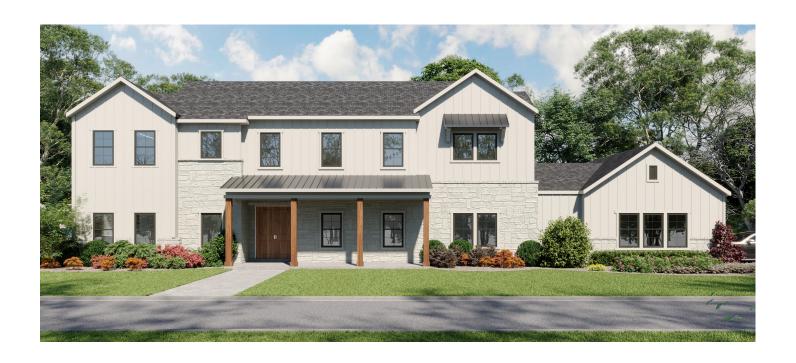

# {14436 LOMAC DR}

## PROPERTY FEATURES\*

3,166 sq. ft. 4 Bed | 4.5 Bath | 2 Car Luxury Owner's Suite | Pocket Office | Loft Extended Rear Patio | Game Room

## **EASTLAKE**