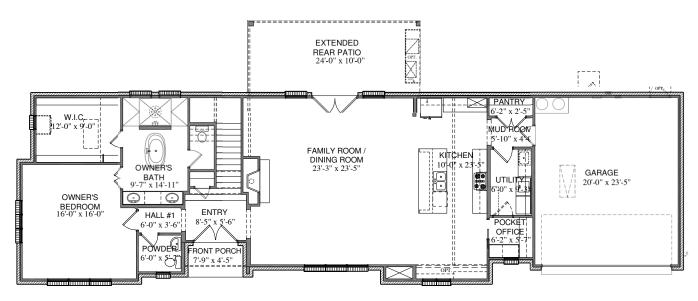

### SECOND FLOOR PLAN

FIRST FLOOR PLAN

#### **SQ FOOTAGE**

1797 IST FLOOR 1369 SECOND FLOOR 3166 TOTAL A/C 192 FRONT PORCH 521 GARAGE

240

REAR PATIO

Please note: In an effort to continually improve our floor plans and elevations, Village Homes reserves the right to make alerations to the designs without prior notice.