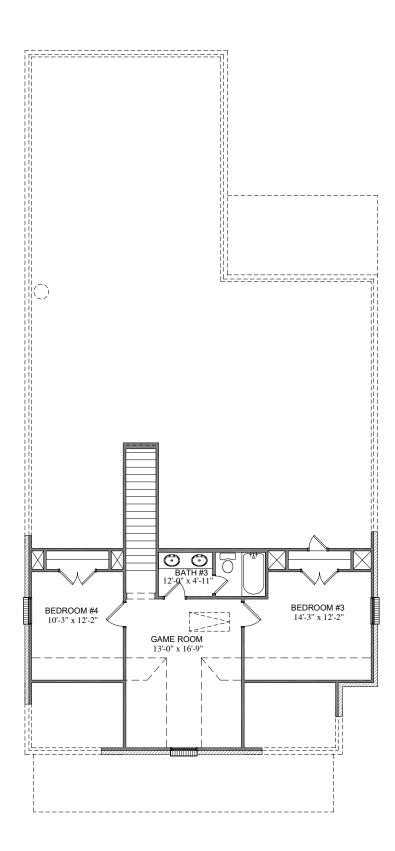

## PROPERTY FEATURES

**2794 sq. ft.** 4 Bed | 3 Bath | 2 Car w-Storage Vaulted Family Room | Luxurious Owner's Suite | Large Utility w-Workspace Sliding Glass Door | Freestanding Tub | Fireplace | Game Room

## 14423 Walsh Ave

C.40R.2834 LIMOGES

All plans and elevations are subject to change without prior notice. All Village Homes floor plans & elevations are copyrighted. Village Homes will enforce copyright laws to their fullest extent. All plan numbers are approximations of square footage and may vary with alternate elevations.