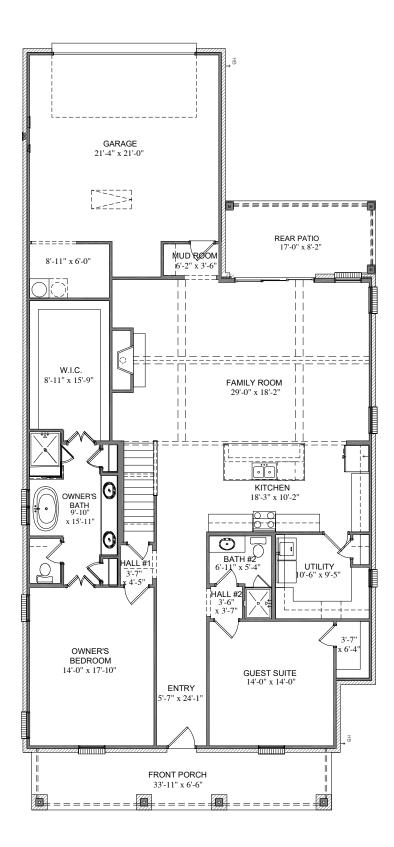

## PROPERTY FEATURES

**2794 sq. ft.** 4 Bed | 3 Bath | 2 Car w-Storage Vaulted Family Room | Luxurious Owner's Suite | Large Utility w-Workspace Sliding Glass Door | Freestanding Tub | Fireplace | Game Room

## 14423 Walsh Ave

C.40R.2834 LIMOGES

All plans and elevations are subject to change without prior notice. All Village Homes floor plans & elevations are copyrighted. Village Homes will enforce copyright laws to their fullest extent. All plan numbers are approximations of square footage and may vary with alternate elevations.