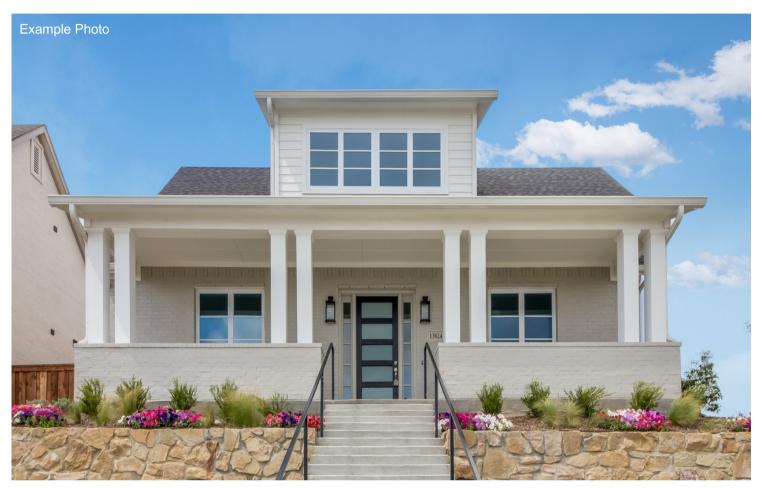

## {14432 WALSH}

## \$647,100 - Summer Move In!

## PROPERTY FEATURES

**2794 sq. ft.** 4 Bed | 3 Bath | 2 Car w-Storage Vaulted Family Room | Luxurious Owner's Suite | Large Utility w-Workspace Sliding Glass Door | Freestanding Tub | Fireplace | Game Room