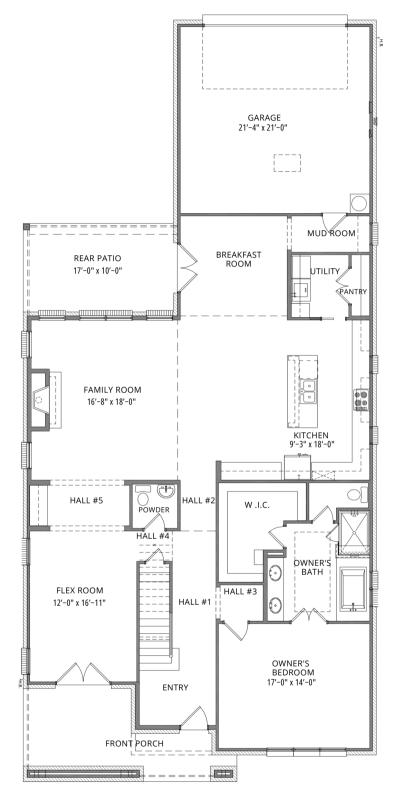

### PROPERTY FEATURES

**3416 sq. ft.** 4 Bed | 3.5 Bath | 2 Car

Two-Story Family Room and Entry Ceiling | Luxurious Owner's Suite | Separate Breakfast/Dining Space | Mud Room | Flex Room w-French Doors opening to Front Porch | Large Attic Space and walk-in closets | Fireplace | Game Room

#### **SQUARE FOOTAGE TOTALS**

2139 1ST FLOOR 1277 2ND FLOOR 356 COVERED PORCHES 500 G ARAGE 4272 TOTAL A.U.R.