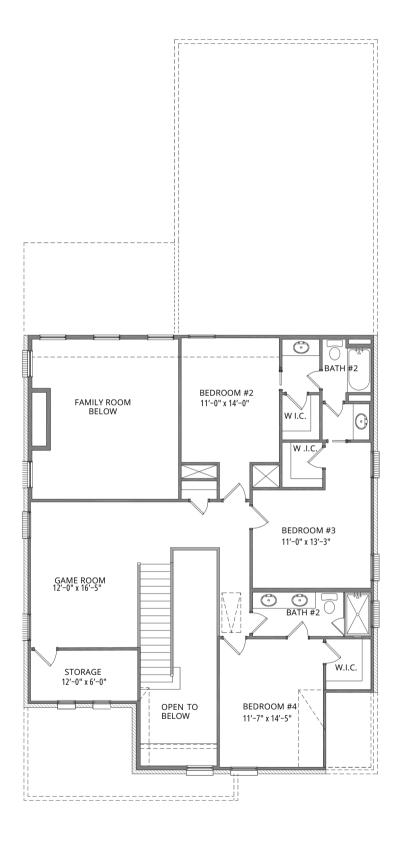

### PROPERTY FEATURES

**3416 sq. ft.** 4 Bed | 3.5 Bath | 2 Car

Two-Story Family Room and Entry Ceiling | Luxurious Owner's Suite | Separate Breakfast/Dining Space | Mud Room | Flex Room w-French Doors opening to Front Porch | Large Attic Space and walk-in closets | Fireplace | Game Room

#### **SQUARE FOOTAGE TOTALS**

2139 1ST FLOOR 1277 2ND FLOOR 356 COVERED PORCHES 500 G ARAGE 4272 TOTAL A.U.R.