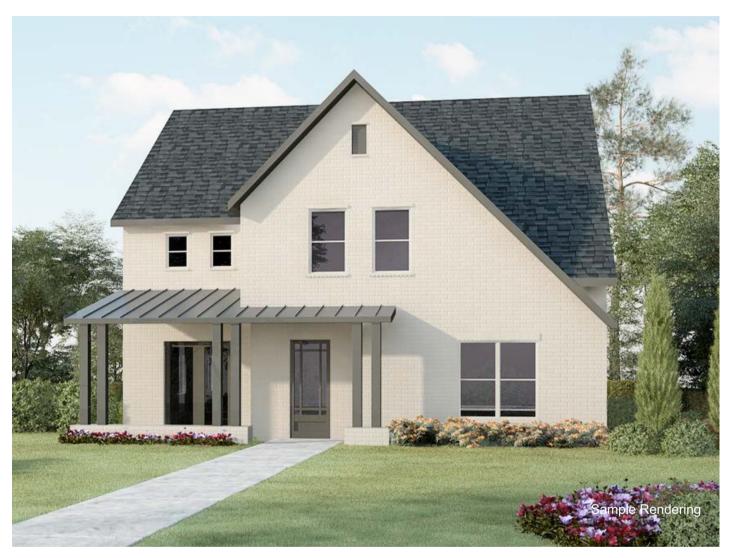

## {14421 WALSH}

# Coming Soon! Winter 2024

### PROPERTY FEATURES

**3416 sq. ft.** 4 Bed | 3.5 Bath | 2 Car

Two-Story Family Room and Entry Ceiling | Luxurious Owner's Suite | Separate Breakfast/Dining Space | Mud Room | Flex Room w-French Doors opening to Front Porch | Large Attic Space and walk-in closets | Fireplace | Game Room