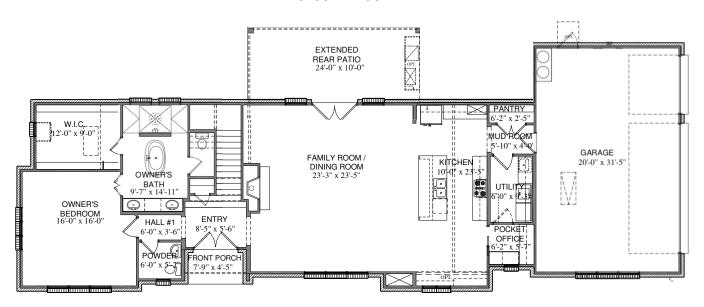

### SECOND FLOOR PLAN

FIRST FLOOR PLAN

#### \*Plan is flipped.

All plans and elevations are subject to change without prio notice. All Village Homes floor plans \(\psi\) elevations are copyrighted. Village Homes will enforce copyright laws to their fullest extent. All plan numbers are approximations of square footage and may vary with alternate elevations.

#### **SQ FOOTAGE**

1764 IST FLOOR 1351 SECOND FLOOR

3115 TOTAL A/C 36 PORCH

656 GARAGE 229 REAR PATIO

Please note: In an effort to continually improve our floor plans and elevations, Village Homes reserves the right to make alerations to the designs without prior notice.