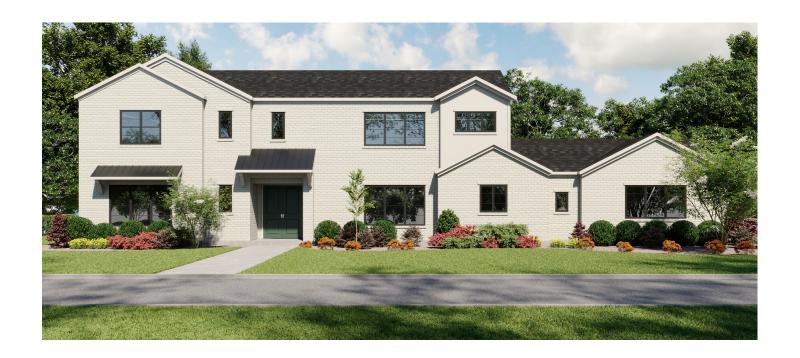

# {14416 LOMAC DR}

## PROPERTY FEATURES

3,115 sq. ft. 4 Bed | 4.5 Bath | 3 Car Luxury Owner's Suite | Pocket Office | Loft Extended Rear Patio | Game Room

## **EASTLAKE**