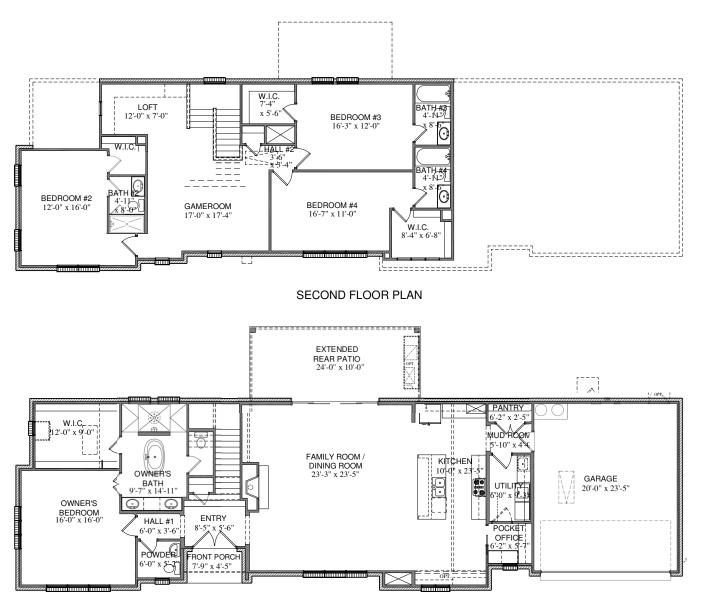

## PROPERTY FEATURES

3,131 sq. ft. 4 Bed | 4.5 Bath | 2 Car Luxury Owner's Suite | Pocket Office | Loft Extended Rear Patio | Game Room

## EASTLAKE

FIRST FLOOR PLAN

\*Plan is flipped.

All plans and elevations are subject to change without prio notice. All Village Homes floor plans  ${\bf \xi}$  elevations are copyrighted. Village Homes will enforce copyright laws to their fullest extent. All plan numbers are approximations of square footage and may vary with alternate elevations.

#### SQ FOOTAGE

| 1755 | 1ST FLOOR    |
|------|--------------|
| 1376 | SECOND FLOOR |
| 3131 | TOTAL A/C    |
| 39   | PORCH        |
| 492  | GARAGE       |
| 229  | REAR PATIO   |

Please note: In an effort to continually improve our floor plans and elevations, Village Homes reserves the right to make alerations to the designs without prior notice.