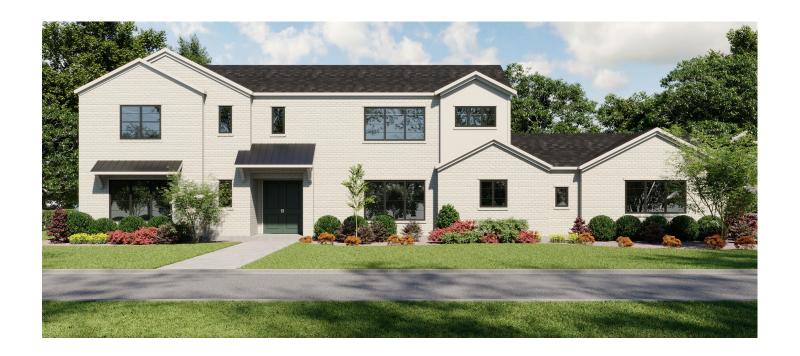

# {14300 CAPRIDGE RD}

## PROPERTY FEATURES

3,115 sq. ft. 4 Bed | 4.5 Bath | 3 Car Luxury Owner's Suite | Pocket Office | Loft Extended Rear Patio | Game Room