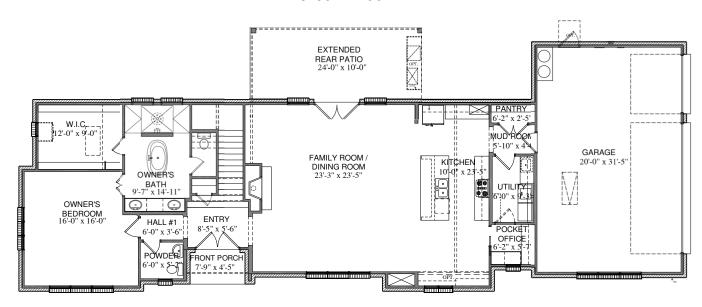

### SECOND FLOOR PLAN

FIRST FLOOR PLAN

#### \*Plan is flipped.

All plans and elevations are subject to change without prio notice. All Village Homes floor plans & elevations are copyrighted. Village Homes will enforce copyright laws to their fullest extent. All plan numbers are approximations of square footage and may vary with alternate elevations.

#### **SQ FOOTAGE**

1764 IST FLOOR 1351 SECOND FLOOR 3115 TOTAL A/C

3115 TOTAL A/ 36 PORCH

656 GARAGE 229 REAR PATIO

Please note: In an effort to continually improve our floor plans and elevations, Village Homes reserves the right to make alerations to the designs without prior notice.