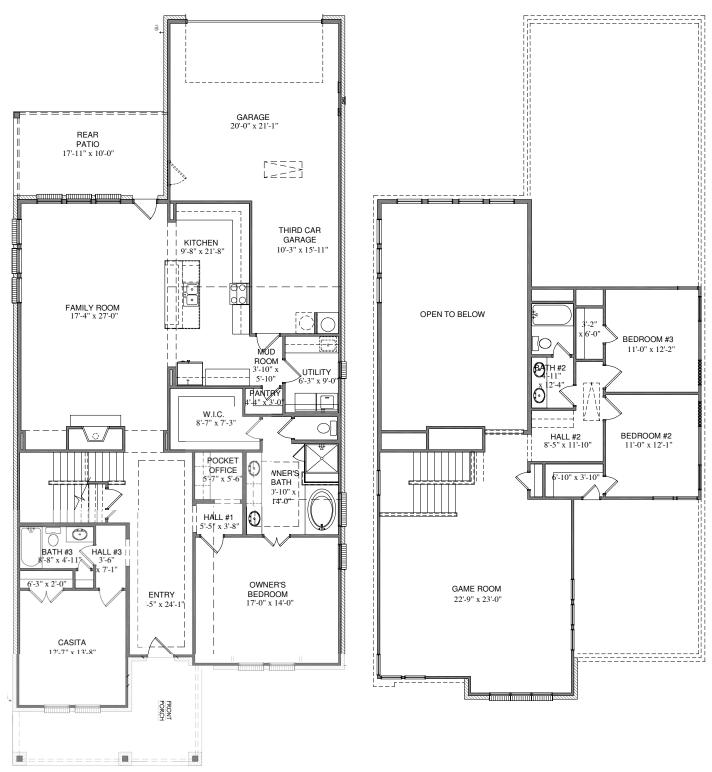

### PROPERTY FEATURES

3008 sq. ft. 4 Bed | 3 Bath | 3 Car Casita | Luxurious Owner's Suite | Fireplace | Game Room

## *Square Footage Totals* 2003 1ST FLOOR

2003 1ST FLOOR 1005 2ND FLOOR 3008 TOTAL A/C 192 FRONT PORCH 179 REAR PATIO 615 GARAGE

Please note: In an effort to continually improve our floor plans and elevations, Village Homes reserves the right to make alerations to the designs without prior notice.