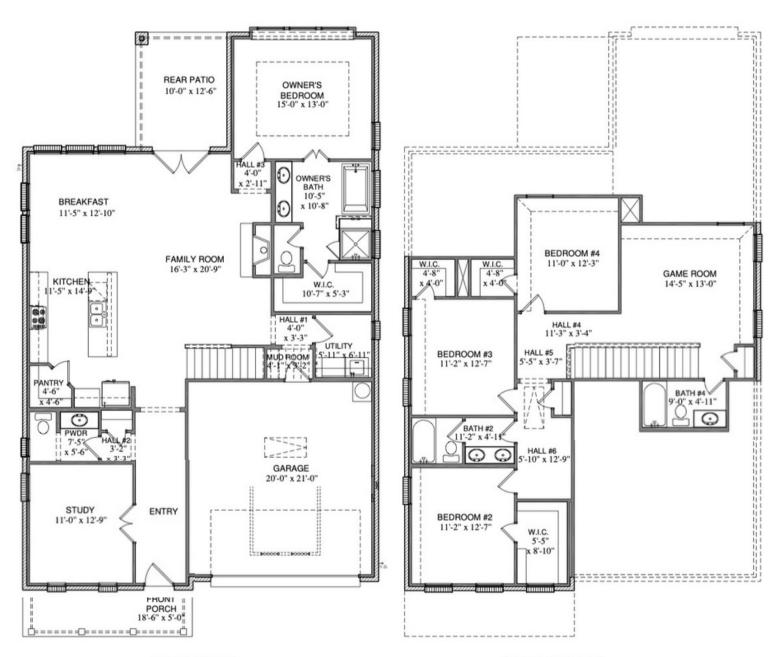

### FIRST FLOOR

#### SECOND FLOOR

#### SQUARE FOOTAGE TOTALS

All plans and elevations are subject to change without prior notice. All Village Homes floor plans & elevations are copyrighted. Village Homes will enforce copyright laws to their fullest extent. All plan numbers are approximations of square footage and may vary with alternate elevations.

1618 IST FLOOR 1093 2ND FLOOR 219 COVERED PORCHES 459 GARAGE 3389 TOTAL A.U.R.

Please note: In an effort to continually improve our floor plans and elevations, Village Homes reserves the right to make alterations to the designs without prior notice.