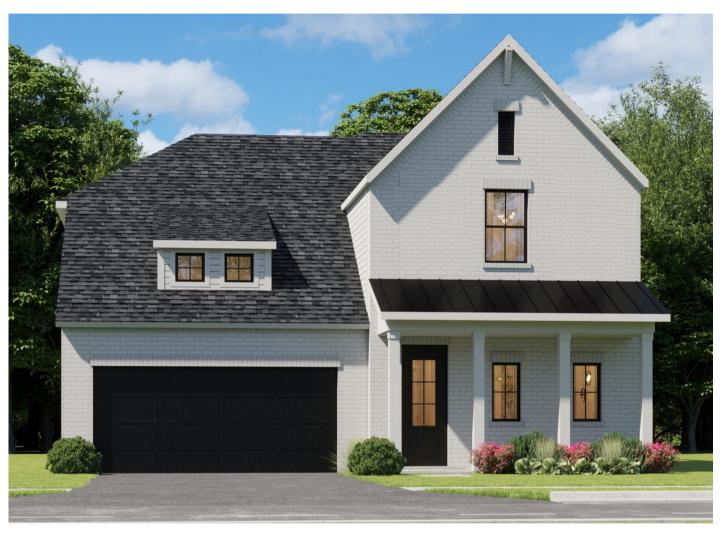

# 127 Harlan Ct, Aledo, TX {THE KINGSLEY}

\*Digital rendering, floor plan, design, colors, landscaping, etc. are subject to changes from photo or artist's interpretation shown herein.

## PROPERTY FEATURES

2,711 sq. ft. 4 Bed | 3.5 Bath | 2 Car Office | Game Room | 2-Story

\*Actual plan may vary slightly from photo or artist's interpretation.