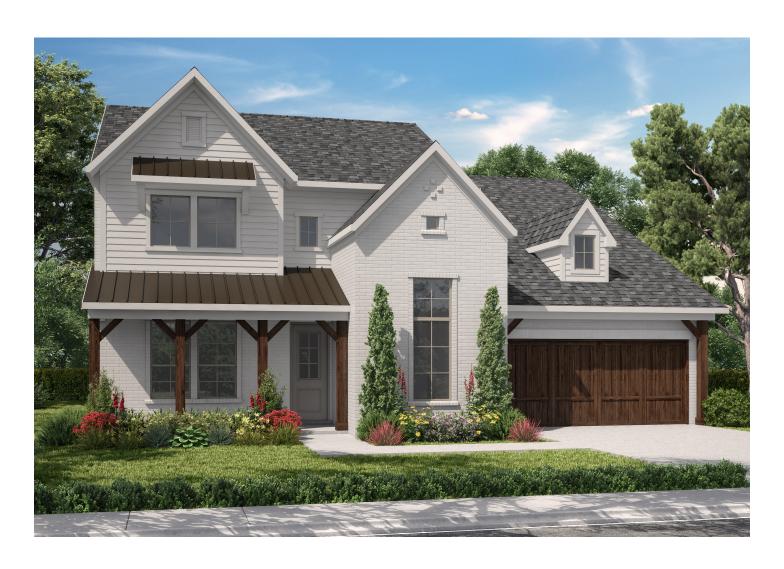

## {109 HARLAN CT}

## PROPERTY FEATURES

3,188 sq. ft.
4 Bed | 3.5 Bath | 3 Car Garage
Flex Room, Fireplace, Extended Rear Patio,
Luxurious Master Bath, Game Room

## **WENDY JONES**

817.657.6134 | wendy@homesofcharacter.com

\*Actual plan may vary slightly from artist's interpretation.