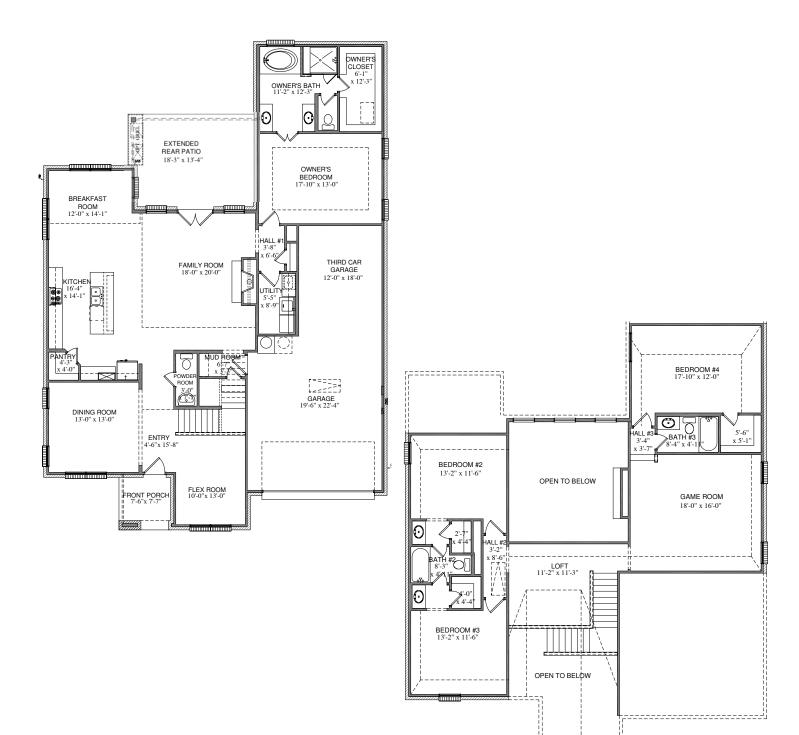

## PROPERTY FEATURES

3,188 sq. ft.
4 Bed | 3.5 Bath | 3 Car Garage
Flex Room, Fireplace, Extended Rear Patio,
Luxurious Master Bath, Game Room

## Square Footage Totals

1884 1ST FLOOR 1304 2ND FLOOR 3188 TOTAL A/C 89 FRONT PORCH 238 REAR PATIO 646 GARAGE

Please note: In an effort to continually improve our floor plans and elevations, Village Homes reserves the right to make alerations to the designs without prior notice.