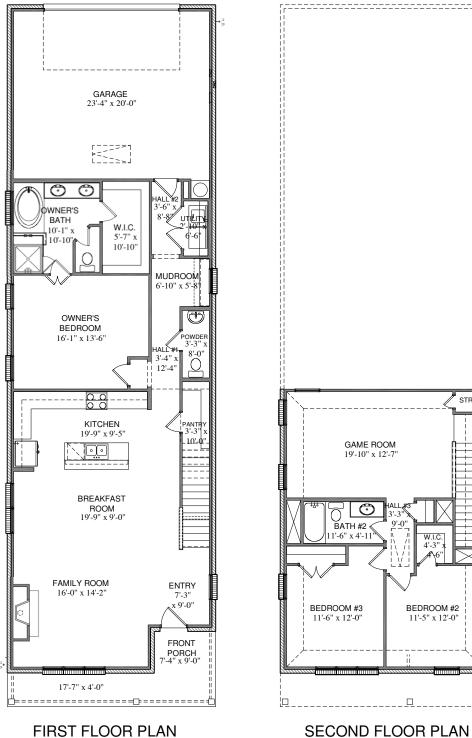

## C.25R.2183 MASON

## FIRST FLOOR PLAN

Square Footage Total<del>s</del>

1427 1ST FLOOR 1089 2ND FLOOR 2516 TOTAL A/C 136 FRONT PORCH 528 GARAGE

ï

All plans and elevations are subject to change without prior notice. All Village Homes floor plans  ${\rm $\clubsuit$}$  elevations are copyrighted. Village Homes will enforce copyright laws to their fullest extent. All plan numbers are approximations of square footage and may vary with alternate elevations.

Please note: In an effort to continually improve our floor plans and elevations, Village Homes reserves the right to make alerations to the designs without prior notice.

STRG

GAME ROOM

19'-10" x 12'-7'

 $\odot$ 

3'-3 9'-0"

W.I.C. 4'-3"

BEDROOM #2

11'-5" x 12'-0"