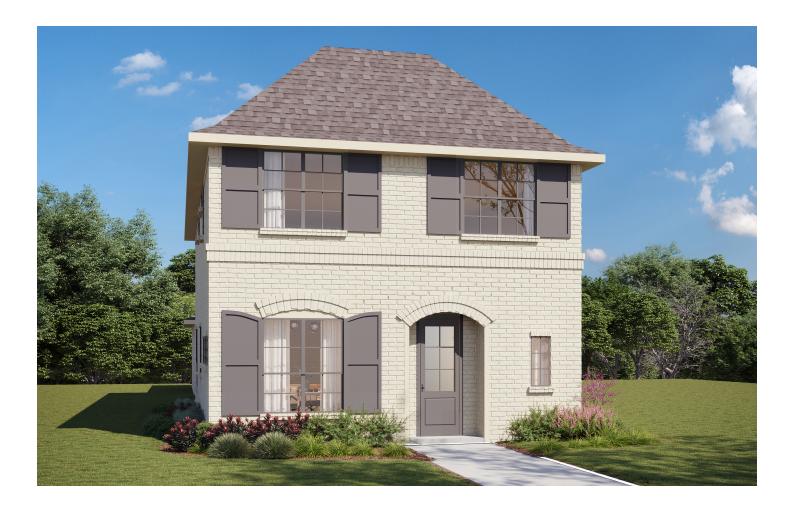

# 1008 BOLDEN AVE

### PROPERTY FEATURES

Clare A | 2,438 sq. ft. 3 Bed | 2.5 Bath | 2 Car Garage Fireplace | Flex Room | Luxurious Owner's Suite | Rear Patio

NADEEN ROBERTS 817.692.6792 | nadeen@homesofcharacter.com

\*Actual plan may vary slightly from artist's interpretation.