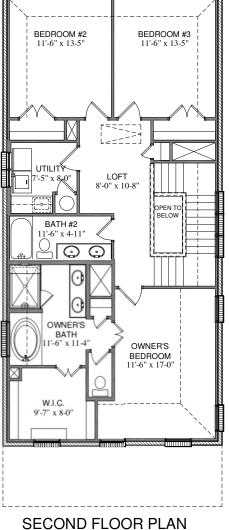

## C.25R.2438 CLARE

......

*Square Footage Totals* 1271 IST FLOOR

1167 2ND FLOOR 2438 TOTAL A/C 196 FRONT PORCH 550 GARAGE 120 REAR PATIO