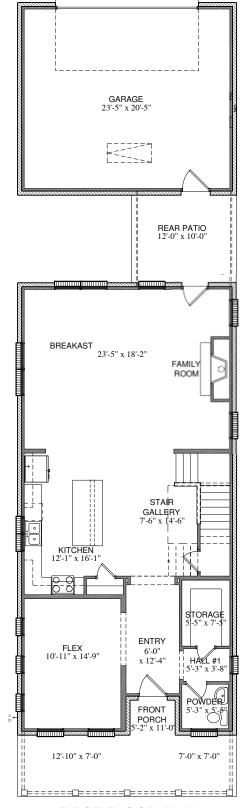

## C.25R.2438 CLARE

......

*Square Footage Totals* 1271 IST FLOOR

1167 2ND FLOOR 2438 TOTAL A/C 196 FRONT PORCH 550 GARAGE 120 REAR PATIO

#### FIRST FLOOR PLAN

Please note: In an effort to continually improve our floor plans and elevations, Village Homes reserves the right to make alerations to the designs without prior notice.

All plans and elevations are subject to change without prior notice. All Village Homes floor plans \$ elevations are copyrighted. Village Homes will enforce copyright laws to their fullest extent. All plan numbers are approximations of square footage and may vary with alternate elevations.